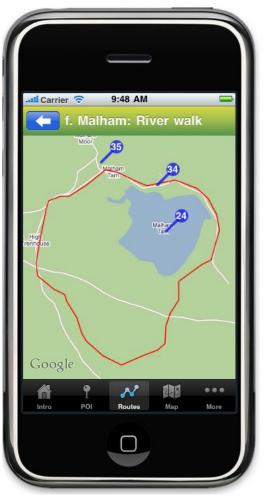

- Walks and cycle routes
- Updated version divided into the four chosen areas

- Google maps (POIs shown)
- OS maps (free app)
- MTB routes web GPX files
- MTB routes web PDFs of maps

| Image: Section Contains information about access opportunities for visitors who are less mobile, are wheelchair users or have young children.      Wensleydale Access for All information.      Mathematical Access for All information.      The Yorkshire Dales National Park      Authority has also published four other booklets 'Access for All in Swaledale', 'Access for All in Swaledale', 'Access for All in Garsdale, Dentdale and Sedbergh' and 'Access for All in Wharefdale'. These detail access opportunities in these areas for visitors with disabilities, as well as the location of facilities cuch as toilots and car parking.      More    Poi Routes Map |                                                                                                        |                                                                                                          |                                                                                                | _                                                                                        |                                          |
|---------------------------------------------------------------------------------------------------------------------------------------------------------------------------------------------------------------------------------------------------------------------------------------------------------------------------------------------------------------------------------------------------------------------------------------------------------------------------------------------------------------------------------------------------------------------------------------------------------------------------------------------------------------------------------------------------------------------------------------------------------------------------------------------------------------------------|--------------------------------------------------------------------------------------------------------|----------------------------------------------------------------------------------------------------------|------------------------------------------------------------------------------------------------|------------------------------------------------------------------------------------------|------------------------------------------|
| More Access For All<br>This section contains information about<br>access opportunities for visitors who are<br>less mobile, are wheelchair users or have<br>young children.<br>Wensleydale Access for All information.<br>Malhamdale Access for All information.<br>The Yorkshire Dales National Park<br>Authority has also published four other<br>booklets 'Access for All in the Yorkshire<br>Dales', 'Access for All in Swaledale',<br>'Access for All in Garsdale, Dentdale and<br>Sedbergh' and 'Access for All in<br>Wharefdale'. These detail access<br>opportunities in these areas for visitors<br>with disabilities, as well as the location of<br>facilities such as toilate and car parking                                                                                                                  |                                                                                                        |                                                                                                          |                                                                                                |                                                                                          |                                          |
| More Access For All<br>This section contains information about<br>access opportunities for visitors who are<br>less mobile, are wheelchair users or have<br>young children.<br>Wensleydale Access for All information.<br>Malhamdale Access for All information.<br>The Yorkshire Dales National Park<br>Authority has also published four other<br>booklets 'Access for All in the Yorkshire<br>Dales', 'Access for All in Swaledale',<br>'Access for All in Garsdale, Dentdale and<br>Sedbergh' and 'Access for All in<br>Wharefdale'. These detail access<br>opportunities in these areas for visitors<br>with disabilities, as well as the location of<br>facilities such as toilate and car parking                                                                                                                  |                                                                                                        |                                                                                                          |                                                                                                |                                                                                          |                                          |
| More Access For All<br>This section contains information about<br>access opportunities for visitors who are<br>less mobile, are wheelchair users or have<br>young children.<br>Wensleydale Access for All information.<br>Malhamdale Access for All information.<br>The Yorkshire Dales National Park<br>Authority has also published four other<br>booklets 'Access for All in the Yorkshire<br>Dales', 'Access for All in Swaledale',<br>'Access for All in Garsdale, Dentdale and<br>Sedbergh' and 'Access for All in<br>Wharefdale'. These detail access<br>opportunities in these areas for visitors<br>with disabilities, as well as the location of<br>facilities such as toilate and car parking                                                                                                                  |                                                                                                        | ~                                                                                                        | 12:57 PM                                                                                       |                                                                                          |                                          |
| access opportunities for visitors who are<br>less mobile, are wheelchair users or have<br>young children.<br>Wensleydale Access for All information.<br>Malhamdale Access for All information.<br>The Yorkshire Dales National Park<br>Authority has also published four other<br>booklets 'Access for All in the Yorkshire<br>Dales', 'Access for All in Swaledale',<br>'Access for All in Garsdale, Dentdale and<br>Sedbergh' and 'Access for All in<br>Wharefdale'. These detail access<br>opportunities in these areas for visitors<br>with disabilities, as well as the location of<br>facilities such as teilots and car parking                                                                                                                                                                                    |                                                                                                        | · ·                                                                                                      |                                                                                                | r All                                                                                    |                                          |
| Malhamdale Access for All information.<br>The Yorkshire Dales National Park<br>Authority has also published four other<br>booklets 'Access for All in the Yorkshire<br>Dales', 'Access for All in Swaledale',<br>'Access for All in Garsdale, Dentdale and<br>Sedbergh' and 'Access for All in<br>Wharefdale'. These detail access<br>opportunities in these areas for visitors<br>with disabilities, as well as the location of<br>facilities such as teilots and car parking                                                                                                                                                                                                                                                                                                                                            | access op<br>less mobi                                                                                 | oportun<br>le, are                                                                                       | ities for vi                                                                                   | sitors wh                                                                                | io are                                   |
| The Yorkshire Dales National Park<br>Authority has also published four other<br>booklets 'Access for All in the Yorkshire<br>Dales', 'Access for All in Swaledale',<br>'Access for All in Garsdale, Dentdale and<br>Sedbergh' and 'Access for All in<br>Wharefdale'. These detail access<br>opportunities in these areas for visitors<br>with disabilities, as well as the location of<br>facilities such as tailots and car parking                                                                                                                                                                                                                                                                                                                                                                                      |                                                                                                        | <mark>dale</mark> Ac                                                                                     | cess for A                                                                                     | All inform                                                                               | ation.                                   |
| Authority has also published four other<br>booklets 'Access for All in the Yorkshire<br>Dales', 'Access for All in Swaledale',<br>'Access for All in Garsdale, Dentdale and<br>Sedbergh' and 'Access for All in<br>Wharefdale'. These detail access<br>opportunities in these areas for visitors<br>with disabilities, as well as the location of<br>facilities such as toilate and car parking                                                                                                                                                                                                                                                                                                                                                                                                                           | Malhamdale Access for All information.                                                                 |                                                                                                          |                                                                                                |                                                                                          |                                          |
| Intro POI Routes Map More                                                                                                                                                                                                                                                                                                                                                                                                                                                                                                                                                                                                                                                                                                                                                                                                 | Authority<br>booklets '<br>Dales', 'A<br>'Access fo<br>Sedbergh<br>Wharefda<br>opportuni<br>with disat | has als<br>Access<br>ccess for<br>or All in<br>and 'A<br>and 'A<br>ale'. The<br>ties in t<br>bilities, s | o publishe<br>for All in So<br>Garsdale<br>Access for<br>ese detail<br>hese area<br>as well as | ed four o<br>the York<br>waledale<br>, Dentda<br>All in<br>access<br>as for visithe loca | ther<br>shire<br>e',<br>ile and<br>itors |
|                                                                                                                                                                                                                                                                                                                                                                                                                                                                                                                                                                                                                                                                                                                                                                                                                           | Intro                                                                                                  | POI                                                                                                      | Routes                                                                                         | Map                                                                                      | More                                     |
|                                                                                                                                                                                                                                                                                                                                                                                                                                                                                                                                                                                                                                                                                                                                                                                                                           |                                                                                                        |                                                                                                          |                                                                                                |                                                                                          |                                          |
|                                                                                                                                                                                                                                                                                                                                                                                                                                                                                                                                                                                                                                                                                                                                                                                                                           |                                                                                                        |                                                                                                          |                                                                                                |                                                                                          |                                          |