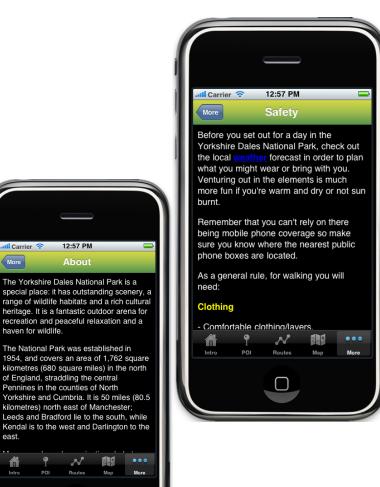

### YDNPA app 2012

- Funding 'Go Dales' (Sports England)
- Four platforms (Symbian, Blackberry, iOS, Android)
- Wide geographical spread
- Walks and cycle routes with maps incl accessible
- Front-loaded (no signal)
- Places of Interest (restricted)
- On-the-ground interpretation
- Links to audio trails
- 360° viewpoints
- Safety information

- National Park messages
- National Park Centre contact details (on-theground information)
- Yorkshiredales.org.uk (virtual information)

- Getting Active message
- Routes/taking it further
- Groups/clubs
- Websites eg geocaching.com

- Walks and cycle routes
- Updated version divided into the four chosen areas

- Google maps (POIs shown)
- OS maps (free app)
- MTB routes web GPX files
- MTB routes web PDFs of maps

| Image: Section Contains information about access opportunities for visitors who are less mobile, are wheelchair users or have young children.      Wensleydale Access for All information.      Mathematical Access for All information.      The Yorkshire Dales National Park      Authority has also published four other booklets 'Access for All in Swaledale', 'Access for All in Swaledale', 'Access for All in Garsdale, Dentdale and Sedbergh' and 'Access for All in Wharefdale'. These detail access opportunities in these areas for visitors with disabilities, as well as the location of facilities cuch as toilots and car parking.      More    Poi Routes Map |                                                                                                        |                                                                                                          |                                                                                                | _                                                                                        |                                          |
|---------------------------------------------------------------------------------------------------------------------------------------------------------------------------------------------------------------------------------------------------------------------------------------------------------------------------------------------------------------------------------------------------------------------------------------------------------------------------------------------------------------------------------------------------------------------------------------------------------------------------------------------------------------------------------------------------------------------------------------------------------------------------------------------------------------------------|--------------------------------------------------------------------------------------------------------|----------------------------------------------------------------------------------------------------------|------------------------------------------------------------------------------------------------|------------------------------------------------------------------------------------------|------------------------------------------|
| More Access For All<br>This section contains information about<br>access opportunities for visitors who are<br>less mobile, are wheelchair users or have<br>young children.<br>Wensleydale Access for All information.<br>Malhamdale Access for All information.<br>The Yorkshire Dales National Park<br>Authority has also published four other<br>booklets 'Access for All in the Yorkshire<br>Dales', 'Access for All in Swaledale',<br>'Access for All in Garsdale, Dentdale and<br>Sedbergh' and 'Access for All in<br>Wharefdale'. These detail access<br>opportunities in these areas for visitors<br>with disabilities, as well as the location of<br>facilities such as toilate and car parking                                                                                                                  |                                                                                                        |                                                                                                          |                                                                                                |                                                                                          |                                          |
| More Access For All<br>This section contains information about<br>access opportunities for visitors who are<br>less mobile, are wheelchair users or have<br>young children.<br>Wensleydale Access for All information.<br>Malhamdale Access for All information.<br>The Yorkshire Dales National Park<br>Authority has also published four other<br>booklets 'Access for All in the Yorkshire<br>Dales', 'Access for All in Swaledale',<br>'Access for All in Garsdale, Dentdale and<br>Sedbergh' and 'Access for All in<br>Wharefdale'. These detail access<br>opportunities in these areas for visitors<br>with disabilities, as well as the location of<br>facilities such as toilate and car parking                                                                                                                  |                                                                                                        |                                                                                                          |                                                                                                |                                                                                          |                                          |
| More Access For All<br>This section contains information about<br>access opportunities for visitors who are<br>less mobile, are wheelchair users or have<br>young children.<br>Wensleydale Access for All information.<br>Malhamdale Access for All information.<br>The Yorkshire Dales National Park<br>Authority has also published four other<br>booklets 'Access for All in the Yorkshire<br>Dales', 'Access for All in Swaledale',<br>'Access for All in Garsdale, Dentdale and<br>Sedbergh' and 'Access for All in<br>Wharefdale'. These detail access<br>opportunities in these areas for visitors<br>with disabilities, as well as the location of<br>facilities such as toilate and car parking                                                                                                                  |                                                                                                        | ~                                                                                                        | 12:57 PM                                                                                       |                                                                                          |                                          |
| access opportunities for visitors who are<br>less mobile, are wheelchair users or have<br>young children.<br>Wensleydale Access for All information.<br>Malhamdale Access for All information.<br>The Yorkshire Dales National Park<br>Authority has also published four other<br>booklets 'Access for All in the Yorkshire<br>Dales', 'Access for All in Swaledale',<br>'Access for All in Garsdale, Dentdale and<br>Sedbergh' and 'Access for All in<br>Wharefdale'. These detail access<br>opportunities in these areas for visitors<br>with disabilities, as well as the location of<br>facilities such as teilots and car parking                                                                                                                                                                                    |                                                                                                        | · ·                                                                                                      |                                                                                                | r All                                                                                    |                                          |
| Malhamdale Access for All information.<br>The Yorkshire Dales National Park<br>Authority has also published four other<br>booklets 'Access for All in the Yorkshire<br>Dales', 'Access for All in Swaledale',<br>'Access for All in Garsdale, Dentdale and<br>Sedbergh' and 'Access for All in<br>Wharefdale'. These detail access<br>opportunities in these areas for visitors<br>with disabilities, as well as the location of<br>facilities such as teilots and car parking                                                                                                                                                                                                                                                                                                                                            | access op<br>less mobi                                                                                 | oportun<br>le, are                                                                                       | ities for vi                                                                                   | sitors wh                                                                                | io are                                   |
| The Yorkshire Dales National Park<br>Authority has also published four other<br>booklets 'Access for All in the Yorkshire<br>Dales', 'Access for All in Swaledale',<br>'Access for All in Garsdale, Dentdale and<br>Sedbergh' and 'Access for All in<br>Wharefdale'. These detail access<br>opportunities in these areas for visitors<br>with disabilities, as well as the location of<br>facilities such as tailots and car parking                                                                                                                                                                                                                                                                                                                                                                                      |                                                                                                        | <mark>dale</mark> Ac                                                                                     | cess for A                                                                                     | All inform                                                                               | ation.                                   |
| Authority has also published four other<br>booklets 'Access for All in the Yorkshire<br>Dales', 'Access for All in Swaledale',<br>'Access for All in Garsdale, Dentdale and<br>Sedbergh' and 'Access for All in<br>Wharefdale'. These detail access<br>opportunities in these areas for visitors<br>with disabilities, as well as the location of<br>facilities such as toilate and car parking                                                                                                                                                                                                                                                                                                                                                                                                                           | Malhamdale Access for All information.                                                                 |                                                                                                          |                                                                                                |                                                                                          |                                          |
| Intro POI Routes Map More                                                                                                                                                                                                                                                                                                                                                                                                                                                                                                                                                                                                                                                                                                                                                                                                 | Authority<br>booklets '<br>Dales', 'A<br>'Access fo<br>Sedbergh<br>Wharefda<br>opportuni<br>with disat | has als<br>Access<br>ccess for<br>or All in<br>and 'A<br>and 'A<br>ale'. The<br>ties in t<br>bilities, s | o publishe<br>for All in So<br>Garsdale<br>Access for<br>ese detail<br>hese area<br>as well as | ed four o<br>the York<br>waledale<br>, Dentda<br>All in<br>access<br>as for visithe loca | ther<br>shire<br>e',<br>ile and<br>itors |
|                                                                                                                                                                                                                                                                                                                                                                                                                                                                                                                                                                                                                                                                                                                                                                                                                           | Intro                                                                                                  | POI                                                                                                      | Routes                                                                                         | Map                                                                                      | More                                     |
|                                                                                                                                                                                                                                                                                                                                                                                                                                                                                                                                                                                                                                                                                                                                                                                                                           |                                                                                                        |                                                                                                          |                                                                                                |                                                                                          |                                          |
|                                                                                                                                                                                                                                                                                                                                                                                                                                                                                                                                                                                                                                                                                                                                                                                                                           |                                                                                                        |                                                                                                          |                                                                                                |                                                                                          |                                          |