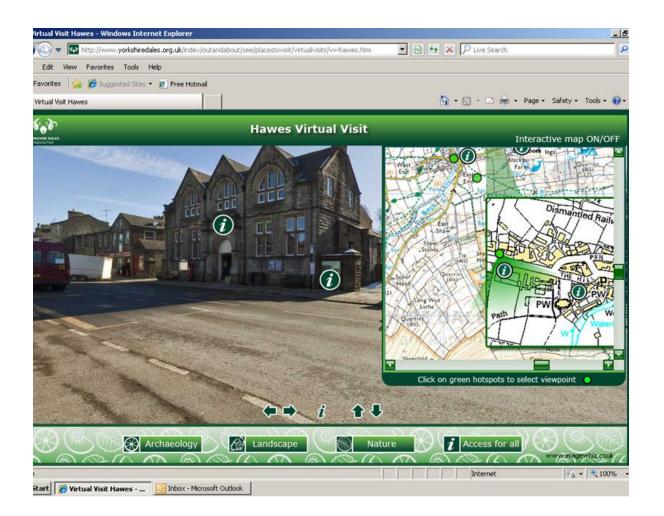

### Virtual Visit

### Hawes

Harves is the highest market town in Yorkshire and is an important agricultural centre with its weekly sales of sheep and cattle at the auction mart. Until the mid Th century however, Haves was availate than its nearbourd Gayle. The granting of a market charter in 1998 and the annual of the turnpike road in 1795 led to rapid growth until eventually Haves became the most important settlement in Upper nslevdale