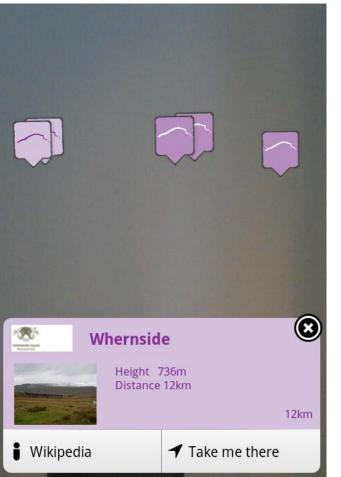

### **Three Peaks Project app 2013**

- Funding from European Outdoor Conservation Association
- Generate income
- Promote new route avoiding Black Dubb Moss
- LAYAR AR toposcope & 360s
- Walk and MTB routes with maps & safety messages
- Places of Interest (all topics)
- Social media/challenge element
- iOS and Android only

### LAYAR Augmented Reality (toposcope) One for each summit. Nigel McDonald (no-nonsense interpretation)

- Users score routes and give feedback
- Users get 'awards' for finishing
- Users challenge
  friends
- Users email route plans and estimated return times to buddy