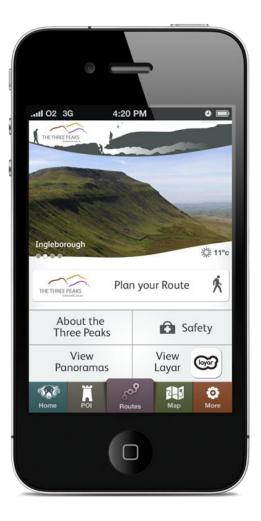

### **Three Peaks Project app 2013**

- Funding from European Outdoor Conservation Association
- Generate income
- Promote new route avoiding Black Dubb Moss
- LAYAR AR toposcope & 360s
- Walk and MTB routes with maps & safety messages
- Places of Interest (all topics)
- Social media/challenge element
- iOS and Android only

- Tourist information included this time
- Highlight businesses that are Corporate Friends of the Three Peaks

### LAYAR Augmented Reality (toposcope) One for each summit. Nigel McDonald (no-nonsense interpretation)

- Users score routes and give feedback
- Users get 'awards' for finishing
- Users challenge
  friends
- Users email route plans and estimated return times to buddy