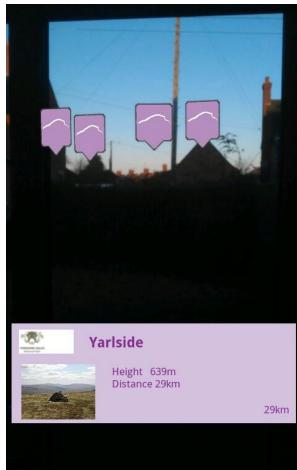

### **Three Peaks Project app 2013**

- Funding from European Outdoor Conservation Association
- Generate income
- Promote new route avoiding Black Dubb Moss
- LAYAR AR toposcope & 360s
- Walk and MTB routes with maps & safety messages
- Places of Interest (all topics)
- Social media/challenge element
- iOS and Android only

### LAYAR Augmented Reality (toposcope) One for each summit. Nigel McDonald (no-nonsense interpretation)

- Users score routes and give feedback
- Users get 'awards' for finishing
- Users challenge
  friends
- Users email route plans and estimated return times to buddy