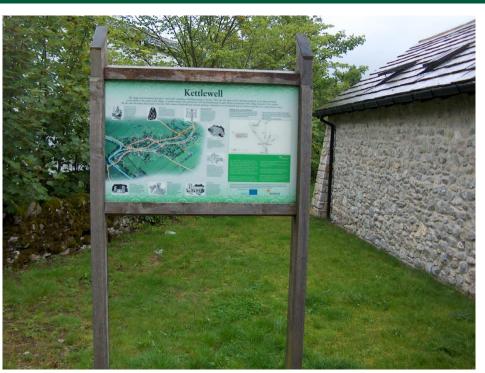

## Smartphone apps in the Yorkshire Dales National Park

Dr Karen Griffiths Interpretation Officer Yorkshire Dales National Park Authority









### Village mapboards





Lee Pilkington (Imagewhiz)





### Virtual Visit





### YDNPA app 2012

- Funding 'Go Dales' (Sports England)
- Four platforms (Symbian, Blackberry, iOS, Android)
- Wide geographical spread
- Walks and cycle routes with maps incl accessible
- Front-loaded (no signal)
- Places of Interest (restricted)
- On-the-ground interpretation
- Links to audio trails
- 360° viewpoints
- Safety information





- National Park messages
- National Park Centre contact details (on-theground information)
- Yorkshiredales.org.uk (virtual information)





- Getting Active message
- Routes/taking it further
- Groups/clubs
- Websites eg geocaching.com





- Walks and cycle routes
- Updated version divided into the four chosen areas







- Google maps (POIs shown)
- OS maps (f