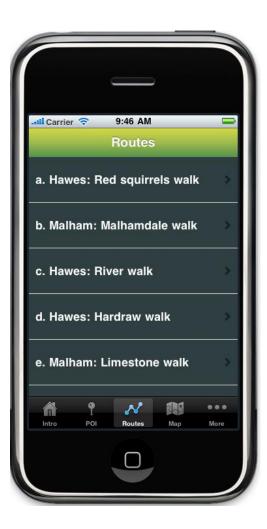

- Walks and cycle routes
- Updated version divided into the four chosen areas

- Google maps (POIs shown)
- OS maps (free app)
- MTB routes web GPX files
- MTB routes web PDFs of maps

| Image: Section Contains information about access opportunities for visitors who are less mobile, are wheelchair users or have young children.      Wensleydale Access for All information.      Mathematical Access for All information.      The Yorkshire Dales National Park      Authority has also published four other booklets 'Access for All in Swaledale', 'Access for All in Swaledale', 'Access for All in Garsdale, Dentdale and Sedbergh' and 'Access for All in Wharefdale'. These detail access opportunities in these areas for visitors with disabilities, as well as the location of facilities cuch as toilots and car parking.      More    Poi Routes Map |                                                                                                        |                                                                                                          |                                                                                                | _                                                                                        |                                          |
|---------------------------------------------------------------------------------------------------------------------------------------------------------------------------------------------------------------------------------------------------------------------------------------------------------------------------------------------------------------------------------------------------------------------------------------------------------------------------------------------------------------------------------------------------------------------------------------------------------------------------------------------------------------------------------------------------------------------------------------------------------------------------------------------------------------------------|--------------------------------------------------------------------------------------------------------|----------------------------------------------------------------------------------------------------------|------------------------------------------------------------------------------------------------|------------------------------------------------------------------------------------------|------------------------------------------|
| More Access For All<br>This section contains information about<br>access opportunities for visitors who are<br>less mobile, are wheelchair users or have<br>young children.<br>Wensleydale Access for All information.<br>Malhamdale Access for All information.<br>The Yorkshire Dales National Park<br>Authority has also published four other<br>booklets 'Access for All in the Yorkshire<br>Dales', 'Access for All in Swaledale',<br>'Access for All in Garsdale, Dentdale and<br>Sedbergh' and 'Access for All in<br>Wharefdale'. These detail access<br>opportunities in these areas for visitors<br>with disabilities, as well as the location of<br>facilities such as toilate and car parking                                                                                                                  |                                                                                                        |                                                                                                          |                                                                                                |                                                                                          |                                          |
| More Access For All<br>This section contains information about<br>access opportunities for visitors who are<br>less mobile, are wheelchair users or have<br>young children.<br>Wensleydale Access for All information.<br>Malhamdale Access for All information.<br>The Yorkshire Dales National Park<br>Authority has also published four other<br>booklets 'Access for All in the Yorkshire<br>Dales', 'Access for All in Swaledale',<br>'Access for All in Garsdale, Dentdale and<br>Sedbergh' and 'Access for All in<br>Wharefdale'. These detail access<br>opportunities in these areas for visitors<br>with disabilities, as well as the location of<br>facilities such as toilate and car parking                                                                                                                  |                                                                                                        |                                                                                                          |                                                                                                |                                                                                          |                                          |
| More Access For All<br>This section contains information about<br>access opportunities for visitors who are<br>less mobile, are wheelchair users or have<br>young children.<br>Wensleydale Access for All information.<br>Malhamdale Access for All information.<br>The Yorkshire Dales National Park<br>Authority has also published four other<br>booklets 'Access for All in the Yorkshire<br>Dales', 'Access for All in Swaledale',<br>'Access for All in Garsdale, Dentdale and<br>Sedbergh' and 'Access for All in<br>Wharefdale'. These detail access<br>opportunities in these areas for visitors<br>with disabilities, as well as the location of<br>facilities such as toilate and car parking                                                                                                                  |                                                                                                        | ~                                                                                                        | 12:57 PM                                                                                       |                                                                                          |                                          |
| access opportunities for visitors who are<br>less mobile, are wheelchair users or have<br>young children.<br>Wensleydale Access for All information.<br>Malhamdale Access for All information.<br>The Yorkshire Dales National Park<br>Authority has also published four other<br>booklets 'Access for All in the Yorkshire<br>Dales', 'Access for All in Swaledale',<br>'Access for All in Garsdale, Dentdale and<br>Sedbergh' and 'Access for All in<br>Wharefdale'. These detail access<br>opportunities in these areas for visitors<br>with disabilities, as well as the location of<br>facilities such as teilots and car parking                                                                                                                                                                                    |                                                                                                        | · ·                                                                                                      |                                                                                                | r All                                                                                    |                                          |
| Malhamdale Access for All information.<br>The Yorkshire Dales National Park<br>Authority has also published four other<br>booklets 'Access for All in the Yorkshire<br>Dales', 'Access for All in Swaledale',<br>'Access for All in Garsdale, Dentdale and<br>Sedbergh' and 'Access for All in<br>Wharefdale'. These detail access<br>opportunities in these areas for visitors<br>with disabilities, as well as the location of<br>facilities such as teilots and car parking                                                                                                                                                                                                                                                                                                                                            | access op<br>less mobi                                                                                 | oportun<br>le, are                                                                                       | ities for vi                                                                                   | sitors wh                                                                                | io are                                   |
| The Yorkshire Dales National Park<br>Authority has also published four other<br>booklets 'Access for All in the Yorkshire<br>Dales', 'Access for All in Swaledale',<br>'Access for All in Garsdale, Dentdale and<br>Sedbergh' and 'Access for All in<br>Wharefdale'. These detail access<br>opportunities in these areas for visitors<br>with disabilities, as well as the location of<br>facilities such as tailots and car parking                                                                                                                                                                                                                                                                                                                                                                                      |                                                                                                        | <mark>dale</mark> Ac                                                                                     | cess for A                                                                                     | All inform                                                                               | ation.                                   |
| Authority has also published four other<br>booklets 'Access for All in the Yorkshire<br>Dales', 'Access for All in Swaledale',<br>'Access for All in Garsdale, Dentdale and<br>Sedbergh' and 'Access for All in<br>Wharefdale'. These detail access<br>opportunities in these areas for visitors<br>with disabilities, as well as the location of<br>facilities such as toilate and car parking                                                                                                                                                                                                                                                                                                                                                                                                                           | Malhamdale Access for All information.                                                                 |                                                                                                          |                                                                                                |                                                                                          |                                          |
| Intro POI Routes Map More                                                                                                                                                                                                                                                                                                                                                                                                                                                                                                                                                                                                                                                                                                                                                                                                 | Authority<br>booklets '<br>Dales', 'A<br>'Access fo<br>Sedbergh<br>Wharefda<br>opportuni<br>with disat | has als<br>Access<br>ccess for<br>or All in<br>and 'A<br>and 'A<br>ale'. The<br>ties in t<br>bilities, s | o publishe<br>for All in So<br>Garsdale<br>Access for<br>ese detail<br>hese area<br>as well as | ed four o<br>the York<br>waledale<br>, Dentda<br>All in<br>access<br>as for visithe loca | ther<br>shire<br>e',<br>ile and<br>itors |
|                                                                                                                                                                                                                                                                                                                                                                                                                                                                                                                                                                                                                                                                                                                                                                                                                           | Intro                                                                                                  | POI                                                                                                      | Routes                                                                                         | Map                                                                                      | More                                     |
|                                                                                                                                                                                                                                                                                                                                                                                                                                                                                                                                                                                                                                                                                                                                                                                                                           |                                                                                                        |                                                                                                          |                                                                                                |                                                                                          |                                          |
|                                                                                                                                                                                                                                                                                                                                                                                                                                                                                                                                                                                                                                                                                                                                                                                                                           |                                                                                                        |                                                                                                          |                                                                                                |                                                                                          |                                          |