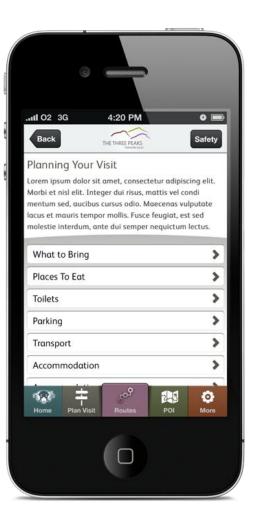

### **Three Peaks Project app 2013**

- Funding from European Outdoor Conservation Association
- Generate income
- Promote new route avoiding Black Dubb Moss
- LAYAR AR toposcope & 360s
- Walk and MTB routes with maps & safety messages
- Places of Interest (all topics)
- Social media/challenge element
- iOS and Android only

- Tourist information included this time
- Highlight businesses that are Corporate Friends of the Three Peaks