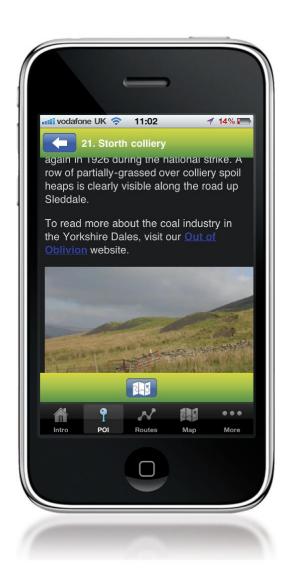

Coal was mined in some of the smaller dales around Hawes. In Sleddale some old spoil heaps are still clearly visible beside the road over the tops to Oughtershaw.

| .all Carrier 🤝 | 12:56 PM<br>More | _   | Edit |
|----------------|------------------|-----|------|
| Options        |                  |     | >    |
| About          |                  |     | >    |
| Safety         |                  |     | >    |
| Feedback       |                  |     | >    |
| Access         |                  |     | >    |
|                |                  |     |      |
|                |                  |     |      |
|                |                  |     |      |
| <b>À</b> ?     | $\sim$           |     | •••  |
| Intro POI      | Routes           | Мар | More |
|                |                  |     |      |