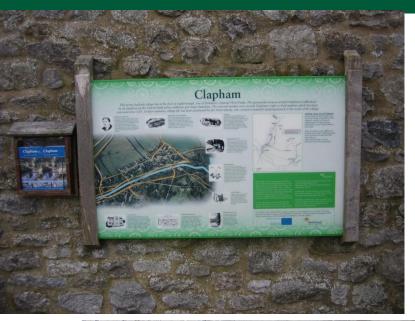

## Smartphone apps in the Yorkshire Dales National Park

Dr Karen Griffiths Interpretation Officer Yorkshire Dales National Park Authority









### Village mapboards





Lee Pilkington (Imagewhiz)





### Virtual Visit





### YDNPA app 2012

- Funding 'Go Dales' (Sports England)
- Four platforms (Symbian, Blackberry, iOS, Android)
- Wide geographical spread
- Walks and cycle routes with maps incl accessible
- Front-loaded (no signal)
- Places of Interest (restricted)
- On-the-ground interpretation
- Links to audio trails
- 360° viewpoints
- Safety information





- National Park messages
- National Park Centre contact details (on-theground information)
- Yorkshiredales.org.uk (virtual information)





- Getting Active message
- Routes/taking it further
- Groups/clubs
- Websites eg geocaching.com





- Walks and cycle routes
- Updated version divided into the four chosen areas







- Google maps (POIs shown)
- OS map