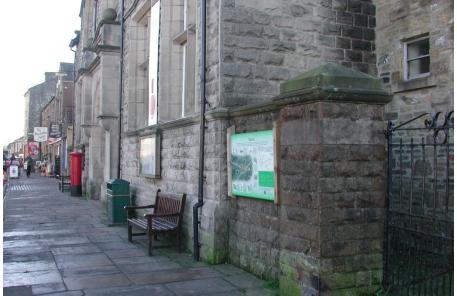

## Smartphone apps in the Yorkshire Dales National Park

Dr Karen Griffiths Interpretation Officer Yorkshire Dales National Park Authority









### Village mapboards





Lee Pilkington (Imagewhiz)





### Virtual Visit





### YDNPA app 2012

- Funding 'Go Dales' (Sports England)
- Four platforms (Symbian, Blackberry, iOS, Android)
- Wide geographical spread
- Walks and cycle routes with maps incl accessible
- Front-loaded (no signal)
- Places of Interest (restricted)
- On-the-ground interpretation
- Links to audio trails
- 360° viewpoints
- Safety information





- National Park messages
- National Park Centre contact details (on-theground information)
- Yorkshiredales.org.uk (virtual information)





- Getting Active message
- Routes/taking it further
- Groups/clubs
- Websites eg geocaching.com





- Walks and cycle routes
- Updated version divided into the four chosen areas







- Google maps (POIs shown)
- OS maps