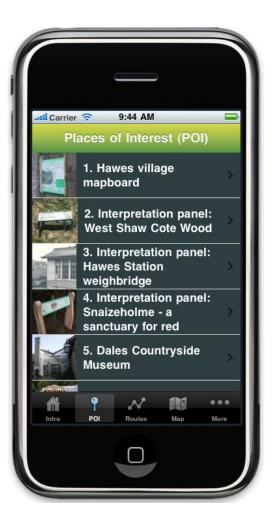

# Access for All pages based on our Access for All booklets

- Places of Interest restricted to archaeology & history
- Updated version divided by the four areas
- Google
  mapping

- **On-site-interpretation**
- Google mapping (also appear on walk route maps)
- Update has links to online PDFs of panels