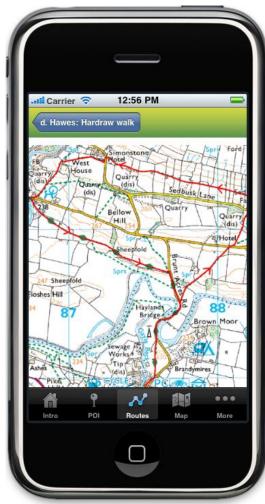

- Walks and cycle routes
- Updated version divided into the four chosen areas

- Google maps (POIs shown)
- OS maps (free app)
- MTB routes web GPX files
- MTB routes web PDFs of maps

| Image: Section Contains information about access opportunities for visitors who are less mobile, are wheelchair users or have young children.      Wensleydale Access for All information.      Mathematical Access for All information.      The Yorkshire Dales National Park      Authority has also published four other booklets 'Access for All in Swaledale', 'Access for All in Swaledale', 'Access for All in Garsdale, Dentdale and Sedbergh' and 'Access for All in Wharefdale'. These detail access opportunities in these areas for visitors with disabilities, as well as the location of facilities cuch as toilots and car parking.      More    Poi Routes Map |                                                                                                        |                                                                                                          |                                                                                                | _                                                                                        |                                          |
|---------------------------------------------------------------------------------------------------------------------------------------------------------------------------------------------------------------------------------------------------------------------------------------------------------------------------------------------------------------------------------------------------------------------------------------------------------------------------------------------------------------------------------------------------------------------------------------------------------------------------------------------------------------------------------------------------------------------------------------------------------------------------------------------------------------------------|--------------------------------------------------------------------------------------------------------|----------------------------------------------------------------------------------------------------------|------------------------------------------------------------------------------------------------|------------------------------------------------------------------------------------------|------------------------------------------|
| More Access For All<br>This section contains information about<br>access opportunities for visitors who are<br>less mobile, are wheelchair users or have<br>young children.<br>Wensleydale Access for All information.<br>Malhamdale Access for All information.<br>The Yorkshire Dales National Park<br>Authority has also published four other<br>booklets 'Access for All in the Yorkshire<br>Dales', 'Access for All in Swaledale',<br>'Access for All in Garsdale, Dentdale and<br>Sedbergh' and 'Access for All in<br>Wharefdale'. These detail access<br>opportunities in these areas for visitors<br>with disabilities, as well as the location of<br>facilities such as toilate and car parking                                                                                                                  |                                                                                                        |                                                                                                          |                                                                                                |                                                                                          |                                          |
| More Access For All<br>This section contains information about<br>access opportunities for visitors who are<br>less mobile, are wheelchair users or have<br>young children.<br>Wensleydale Access for All information.<br>Malhamdale Access for All information.<br>The Yorkshire Dales National Park<br>Authority has also published four other<br>booklets 'Access for All in the Yorkshire<br>Dales', 'Access for All in Swaledale',<br>'Access for All in Garsdale, Dentdale and<br>Sedbergh' and 'Access for All in<br>Wharefdale'. These detail access<br>opportunities in these areas for visitors<br>with disabilities, as well as the location of<br>facilities such as toilate and car parking                                                                                                                  |                                                                                                        |                                                                                                          |                                                                                                |                                                                                          |                                          |
| More Access For All<br>This section contains information about<br>access opportunities for visitors who are<br>less mobile, are wheelchair users or have<br>young children.<br>Wensleydale Access for All information.<br>Malhamdale Access for All information.<br>The Yorkshire Dales National Park<br>Authority has also published four other<br>booklets 'Access for All in the Yorkshire<br>Dales', 'Access for All in Swaledale',<br>'Access for All in Garsdale, Dentdale and<br>Sedbergh' and 'Access for All in<br>Wharefdale'. These detail access<br>opportunities in these areas for visitors<br>with disabilities, as well as the location of<br>facilities such as toilate and car parking                                                                                                                  |                                                                                                        | ~                                                                                                        | 12:57 PM                                                                                       |                                                                                          |                                          |
| access opportunities for visitors who are<br>less mobile, are wheelchair users or have<br>young children.<br>Wensleydale Access for All information.<br>Malhamdale Access for All information.<br>The Yorkshire Dales National Park<br>Authority has also published four other<br>booklets 'Access for All in the Yorkshire<br>Dales', 'Access for All in Swaledale',<br>'Access for All in Garsdale, Dentdale and<br>Sedbergh' and 'Access for All in<br>Wharefdale'. These detail access<br>opportunities in these areas for visitors<br>with disabilities, as well as the location of<br>facilities such as teilots and car parking                                                                                                                                                                                    |                                                                                                        | · ·                                                                                                      |                                                                                                | r All                                                                                    |                                          |
| Malhamdale Access for All information.<br>The Yorkshire Dales National Park<br>Authority has also published four other<br>booklets 'Access for All in the Yorkshire<br>Dales', 'Access for All in Swaledale',<br>'Access for All in Garsdale, Dentdale and<br>Sedbergh' and 'Access for All in<br>Wharefdale'. These detail access<br>opportunities in these areas for visitors<br>with disabilities, as well as the location of<br>facilities such as teilots and car parking                                                                                                                                                                                                                                                                                                                                            | access op<br>less mobi                                                                                 | oportun<br>le, are                                                                                       | ities for vi                                                                                   | sitors wh                                                                                | io are                                   |
| The Yorkshire Dales National Park<br>Authority has also published four other<br>booklets 'Access for All in the Yorkshire<br>Dales', 'Access for All in Swaledale',<br>'Access for All in Garsdale, Dentdale and<br>Sedbergh' and 'Access for All in<br>Wharefdale'. These detail access<br>opportunities in these areas for visitors<br>with disabilities, as well as the location of<br>facilities such as tailots and car parking                                                                                                                                                                                                                                                                                                                                                                                      |                                                                                                        | <mark>dale</mark> Ac                                                                                     | cess for A                                                                                     | All inform                                                                               | ation.                                   |
| Authority has also published four other<br>booklets 'Access for All in the Yorkshire<br>Dales', 'Access for All in Swaledale',<br>'Access for All in Garsdale, Dentdale and<br>Sedbergh' and 'Access for All in<br>Wharefdale'. These detail access<br>opportunities in these areas for visitors<br>with disabilities, as well as the location of<br>facilities such as toilate and car parking                                                                                                                                                                                                                                                                                                                                                                                                                           | Malhamdale Access for All information.                                                                 |                                                                                                          |                                                                                                |                                                                                          |                                          |
| Intro POI Routes Map More                                                                                                                                                                                                                                                                                                                                                                                                                                                                                                                                                                                                                                                                                                                                                                                                 | Authority<br>booklets '<br>Dales', 'A<br>'Access fo<br>Sedbergh<br>Wharefda<br>opportuni<br>with disat | has als<br>Access<br>ccess for<br>or All in<br>and 'A<br>and 'A<br>ale'. The<br>ties in t<br>bilities, s | o publishe<br>for All in So<br>Garsdale<br>Access for<br>ese detail<br>hese area<br>as well as | ed four o<br>the York<br>waledale<br>, Dentda<br>All in<br>access<br>as for visithe loca | ther<br>shire<br>e',<br>ile and<br>itors |
|                                                                                                                                                                                                                                                                                                                                                                                                                                                                                                                                                                                                                                                                                                                                                                                                                           | Intro                                                                                                  | POI                                                                                                      | Routes                                                                                         | Map                                                                                      | More                                     |
|                                                                                                                                                                                                                                                                                                                                                                                                                                                                                                                                                                                                                                                                                                                                                                                                                           |                                                                                                        |                                                                                                          |                                                                                                |                                                                                          |                                          |
|                                                                                                                                                                                                                                                                                                                                                                                                                                                                                                                                                                                                                                                                                                                                                                                                                           |                                                                                                        |                                                                                                          |                                                                                                |                                                                                          |                                          |